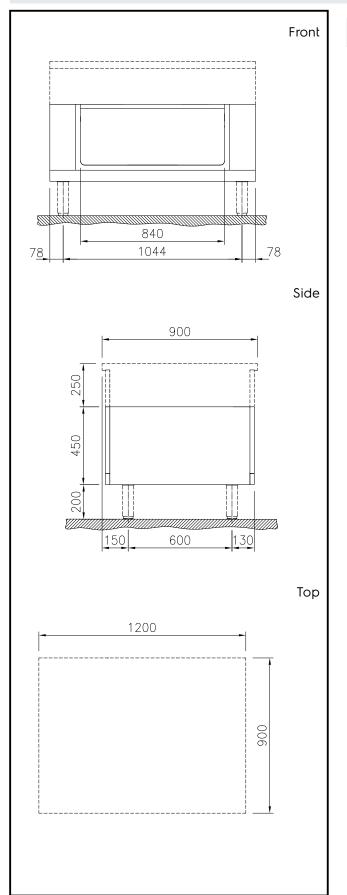

## **Key Information:**

External dimensions, Width: 589191 (MC2ACCKOOO) 1200 mm External dimensions, Depth: 900 mm External dimensions, Height: 450 mm **Cupboard Cavity Dimensions** 840 mm (width): **Cupboard Cavity Dimensions** 330 mm (height): **Cupboard Cavity Dimensions** (depth): 860 mm Net weight: 26 kg