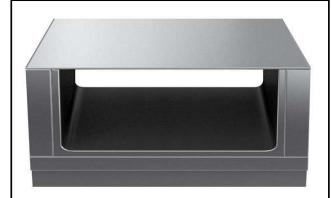

Passthrough Open Base, two-side operated - H2

#### Item No.

1200 mm wide open passthrough base compartment to store pots, pans, sheet pans, etc. with hygienic design and round edges. Internal frame for heavy duty sturdiness in stainless steel. Flat surface construction, easily cleanable.

### **Main Features**

- Open base compartment for storage of pots, pans, sheet pans, etc.
- All major components may be easily accessed from the front.
- Unit to be placed below modular top appliances to store pots, pans, sheet pans, etc.

### Construction

- Hygienic design of the open base compartment with large round edges.
- IPX5 water resistance certification.
- 2 mm top in 1.4301 (AISI 304).
- Flat surface construction with minimal hidden areas to easily clean all surfaces
- Internal frame for heavy duty sturdiness in stainless steel.